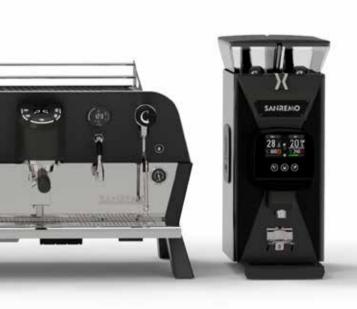

# X-ONE

# THE FUTURE IS ALREADY HERE

Sanremo is revolutionising the concept of grinding, working from one fundamental

point: to preserve the characteristics of each coffee, from the bean to the cup.

3 GRINDERS IN 1

Double hopper of 1.2 kg

able to have two different

**Bypass drawer**: it's possible

types of coffee, with

independent dosages.

to make a grind ad hoc

use and as a function

grams of coffee).

with a third type of coffee

In fact it's a third independent

hopper, both for "Single dose"

"Grocery" (contains up to 100

X-ONE is high precision innovative instrument made to create a new approach to the grinding of coffee, preserving all of its aroma and volatile compounds.