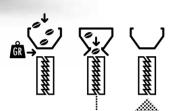

## **EMPTY CHAMBER GRINDING**

After each delivery, the grinding chamber it is always released guaranteeing low retention in the grinding system.

SANREMO

# Benefits:

Adjustment of the grinder facilitated after each dispensing, without waste.

> No risk of rancidity of the residual product.

Easy coffee change, avoiding product loss.

When the door of the grinding chamber are open, the touch display allows you to set the distance between the grinders and the desired speed for the bypass, through customisable presets.