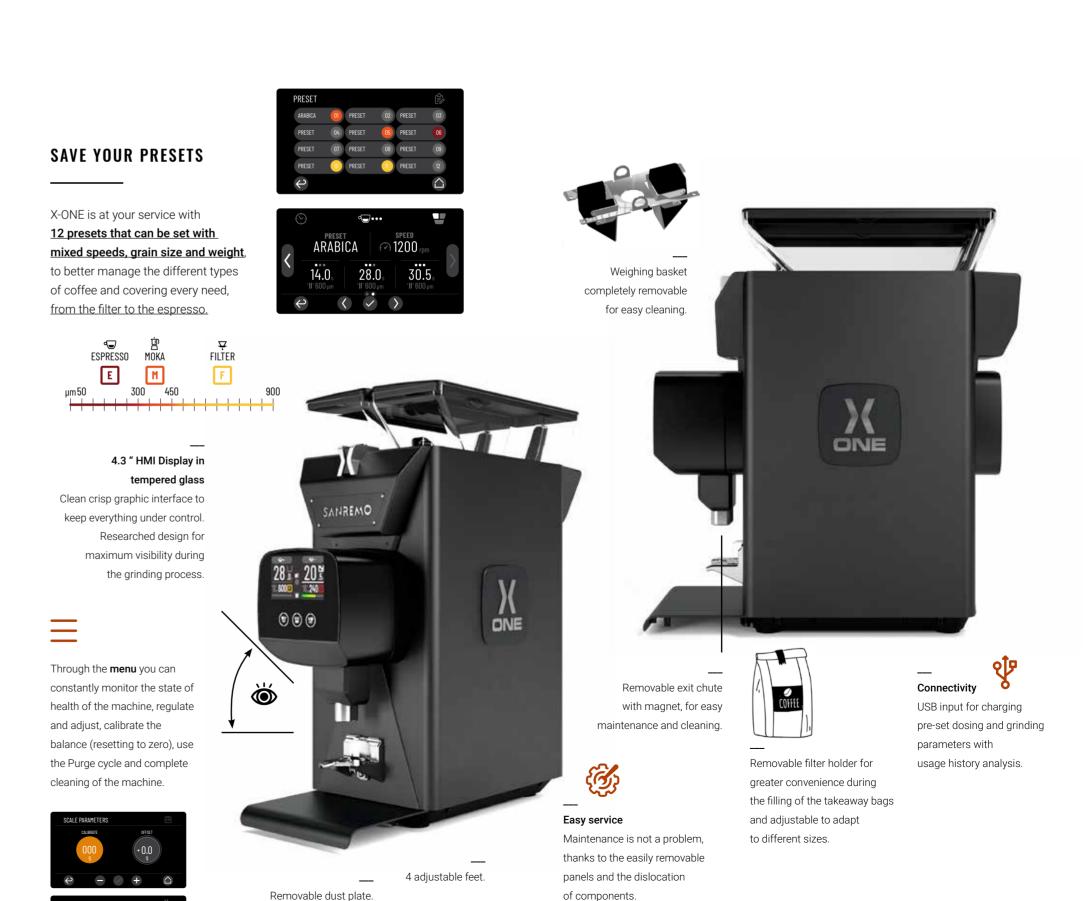

# Benefits:

Adjustment of the grinder facilitated after each dispensing, without waste.

> No risk of rancidity of the residual product.

Easy coffee change, avoiding product loss.

When the door of the grinding chamber are open, the touch display allows you to set the distance between the grinders and the desired speed for the bypass, through customisable presets.

The choice is yours! X-ONE is at your command: you can set grinding speed, distance between the grinders, weight of the coffee from grind.

DESIGN AND PRECISION

of coffee.

PRE-PREPARED GRINDING

X-ONE is the only coffee grinder which integrates a system

of weighing of coffee beans before grinding releasing the predetermined amount, thus

preserving all the aromas

Electronic and micrometric management the distance between the grinders, to adjust it quickly to the preset used. The regulation of very high precision and an effective system compensation of mechanical clearances make the granulometry repeatable over time, even through moments of intense use.

### Grinding speed

1000 rpm / 1200 rpm / 1400 rpm Selectable via HMI

Thanks to the universal inverter powered by 100 ÷ 250Vac 50 / 60Hz, torque and speed of grinding motor are constant depending on the installation conditions. This makes X-ONE transportable and usable all over the world.

### Dosage

- independent for each hopper
- \_ the <u>precision balance</u> allows you weigh from 7 to 30 g
- the automatic <u>pre-dispensing function</u> freshly brews a new dose of coffee as soon as the previous one has been consumed, increasing productivity.