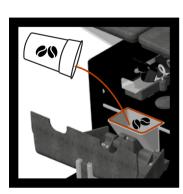

Double hopper of 1.2 kg

able to have two different

**Bypass drawer**: it's possible

types of coffee, with

independent dosages.

to make a grind ad hoc

use and as a function

grams of coffee).

with a third type of coffee

In fact it's a third independent

hopper, both for "Single dose"

"Grocery" (contains up to 100

X-ONE is high precision innovative instrument made to create a new approach to the grinding of coffee, preserving all of its aroma and volatile compounds.