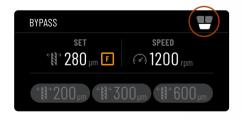

# Benefits:

Adjustment of the grinder facilitated after each dispensing, without waste.

> No risk of rancidity of the residual product.

Easy coffee change, avoiding product loss.

When the door of the grinding chamber are open, the touch display allows you to set the distance between the grinders and the desired speed for the bypass, through customisable presets.

The choice is yours! X-ONE is at your command: you can set grinding speed, distance between the grinders, weight of the coffee from grind.

DESIGN AND PRECISION

of coffee.

PRE-PREPARED GRINDING

X-ONE is the only coffee grinder which integrates a system

### Grinding speed

1000 rpm / 1200 rpm / 1400 rpm Selectable via HMI

Thanks to the universal inverter powered by 100 ÷ 250Vac 50 / 60Hz, torque and speed of grinding motor are constant depending on the installation conditions. This makes X-ONE transportable and usable all over the world.

### Dosage

- independent for each hopper
- \_ the <u>precision balance</u> allows you weigh from 7 to 30 g
- the automatic <u>pre-dispensing function</u> freshly brews a new dose of coffee as soon as the previous one has been consumed, increasing productivity.